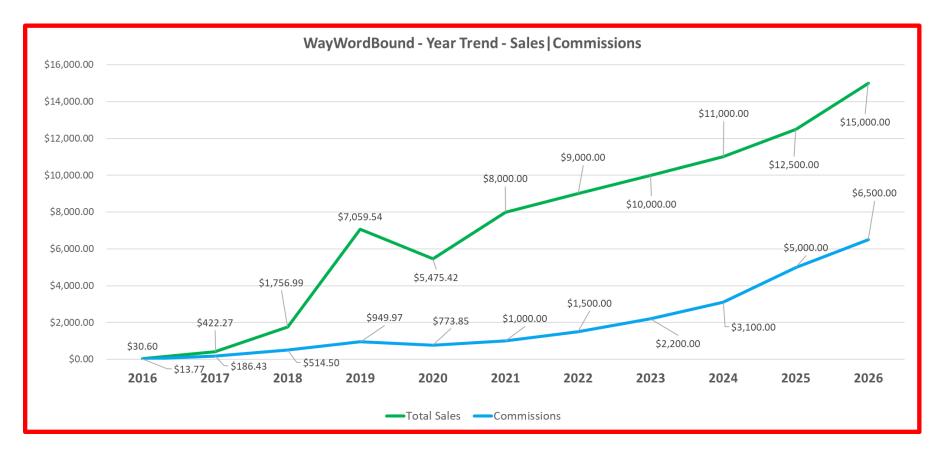

## Follow the Path of Increasing Sales Numbers and Income Over the Next Five Years

| Quick Year to Date Overview of Sales |              |                            |             |
|--------------------------------------|--------------|----------------------------|-------------|
| Year                                 | Total Orders | Total Sales                | Commissions |
| 2016                                 | 11           | \$30.60                    | \$13.77     |
| 2017                                 | 207          | \$422.27                   | \$186.43    |
| 2018                                 | 884          | \$1,756.99                 | \$514.50    |
| 2019                                 | 3,629        | \$7,059.54                 | \$949.97    |
| 2020                                 | 2,778        | \$5,475.42                 | \$773.85    |
| 2021                                 | 4,000        | \$8,000.00                 | \$1,000.00  |
| 2022                                 | 4,500        | \$9,000.00                 | \$1,200.00  |
| 2023                                 | 5,000        | \$10,000.00                | \$1,600.00  |
| 2024                                 | 5,500        | \$11,000.00                | \$2,200.00  |
| 2025                                 | 6,000        | \$12,500.00                | \$2,800.00  |
| 2026                                 | 7,000        | \$15,000.00                | \$3,200.00  |
| As of 31 December 2026               |              | \$80,244.82                | \$14,438.52 |
| Total Sales                          | 39,509       | Average Monthly Commission | \$1,312.59  |