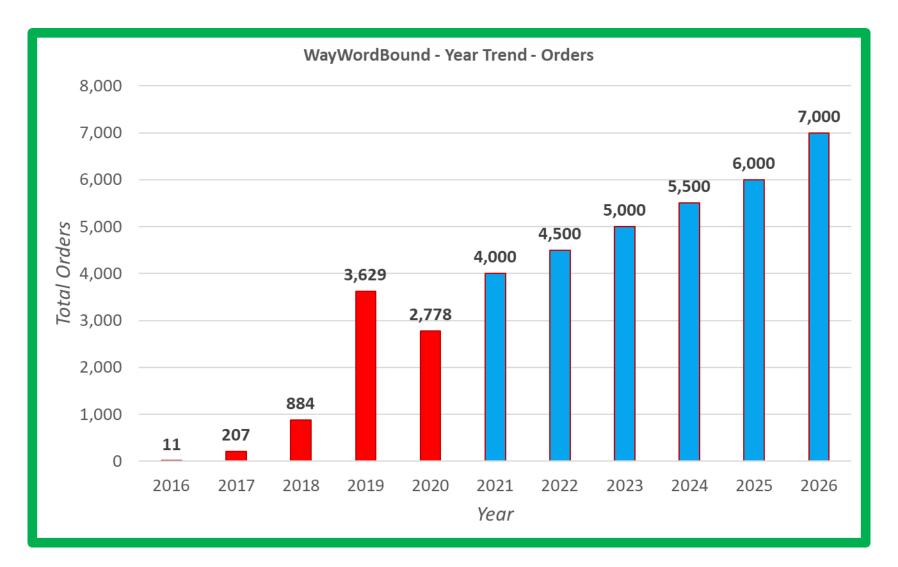

## Follow the Path of Increasing Sales Numbers and Income Over the Next Five Years

| Quick Year to Date Overview of Sales |              |                            |             |
|--------------------------------------|--------------|----------------------------|-------------|
| Year                                 | Total Orders | Total Sales                | Commissions |
| 2016                                 | 11           | \$30.60                    | \$13.77     |
| 2017                                 | 207          | \$422.27                   | \$186.43    |
| 2018                                 | 884          | \$1,756.99                 | \$514.50    |
| 2019                                 | 3,629        | \$7,059.54                 | \$949.97    |
| 2020                                 | 2,778        | \$5,475.42                 | \$773.85    |
| 2021                                 | 4,000        | \$8,000.00                 | \$1,000.00  |
| 2022                                 | 4,500        | \$9,000.00                 | \$1,200.00  |
| 2023                                 | 5,000        | \$10,000.00                | \$1,600.00  |
| 2024                                 | 5,500        | \$11,000.00                | \$2,200.00  |
| 2025                                 | 6,000        | \$12,500.00                | \$2,800.00  |
| 2026                                 | 7,000        | \$15,000.00                | \$3,200.00  |
| As of 31 December 2026               |              | \$80,244.82                | \$14,438.52 |
| Total Sales                          | 39,509       | Average Monthly Commission | \$1,312.59  |