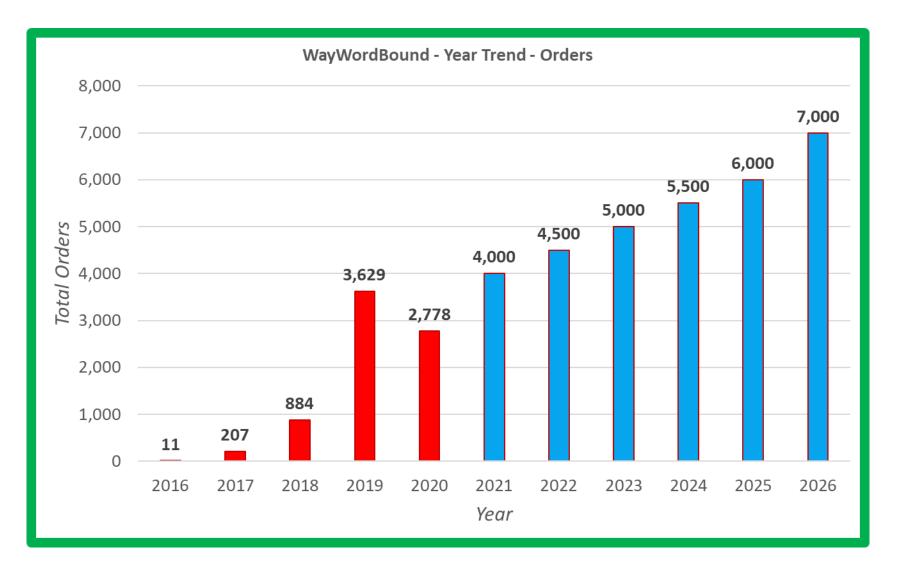

# Follow the Path of Increasing Sales Numbers and Income Over the Next Five Years

| Quick Year to Date Overview of Sales |              |                            |             |  |  |  |
|--------------------------------------|--------------|----------------------------|-------------|--|--|--|
| Year                                 | Total Orders | Total Sales                | Commissions |  |  |  |
| 2016                                 | 11           | \$30.60                    | \$13.77     |  |  |  |
| 2017                                 | 207          | \$422.27                   | \$186.43    |  |  |  |
| 2018                                 | 884          | \$1,756.99                 | \$514.50    |  |  |  |
| 2019                                 | 3,629        | \$7,059.54                 | \$949.97    |  |  |  |
| 2020                                 | 2,778        | \$5,475.42                 | \$773.85    |  |  |  |
| 2021                                 | 4,000        | \$8,000.00                 | \$1,000.00  |  |  |  |
| 2022                                 | 4,500        | \$9,000.00                 | \$1,200.00  |  |  |  |
| 2023                                 | 5,000        | \$10,000.00                | \$1,600.00  |  |  |  |
| 2024                                 | 5,500        | \$11,000.00                | \$2,200.00  |  |  |  |
| 2025                                 | 6,000        | \$12,500.00                | \$2,800.00  |  |  |  |
| 2026                                 | 7,000        | \$15,000.00                | \$3,200.00  |  |  |  |
| As of 31 D                           | ecember 2026 | \$80,244.82                | \$14,438.52 |  |  |  |
| Total Sales                          | 39,509       | Average Monthly Commission | \$1,312.59  |  |  |  |