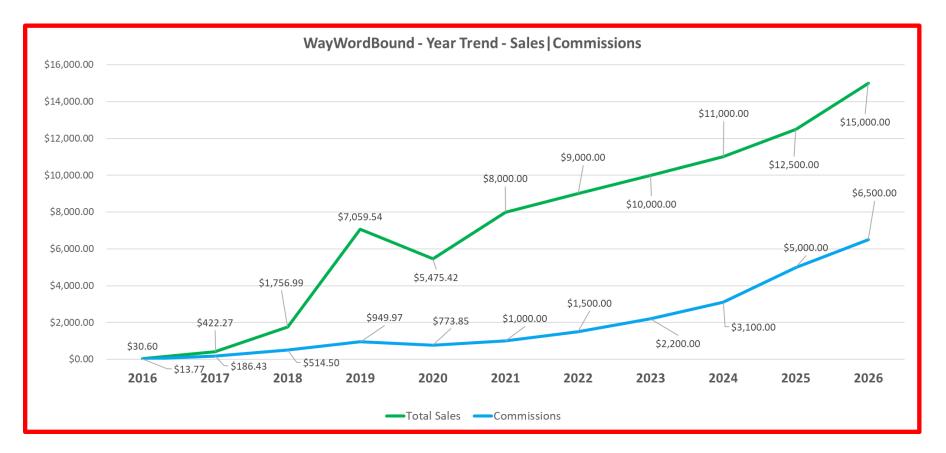

# Follow the Path of Increasing Sales Numbers and Income Over the Next Five Years

| Quick Year to Date Overview of Sales |              |                            |             |  |  |  |
|--------------------------------------|--------------|----------------------------|-------------|--|--|--|
| Year                                 | Total Orders | Total Sales                | Commissions |  |  |  |
| 2016                                 | 11           | \$30.60                    | \$13.77     |  |  |  |
| 2017                                 | 207          | \$422.27                   | \$186.43    |  |  |  |
| 2018                                 | 884          | \$1,756.99                 | \$514.50    |  |  |  |
| 2019                                 | 3,629        | \$7,059.54                 | \$949.97    |  |  |  |
| 2020                                 | 2,778        | \$5,475.42                 | \$773.85    |  |  |  |
| 2021                                 | 4,000        | \$8,000.00                 | \$1,000.00  |  |  |  |
| 2022                                 | 4,500        | \$9,000.00                 | \$1,200.00  |  |  |  |
| 2023                                 | 5,000        | \$10,000.00                | \$1,600.00  |  |  |  |
| 2024                                 | 5,500        | \$11,000.00                | \$2,200.00  |  |  |  |
| 2025                                 | 6,000        | \$12,500.00                | \$2,800.00  |  |  |  |
| 2026                                 | 7,000        | \$15,000.00                | \$3,200.00  |  |  |  |
| As of 31 D                           | ecember 2026 | \$80,244.82                | \$14,438.52 |  |  |  |
| Total Sales                          | 39,509       | Average Monthly Commission | \$1,312.59  |  |  |  |