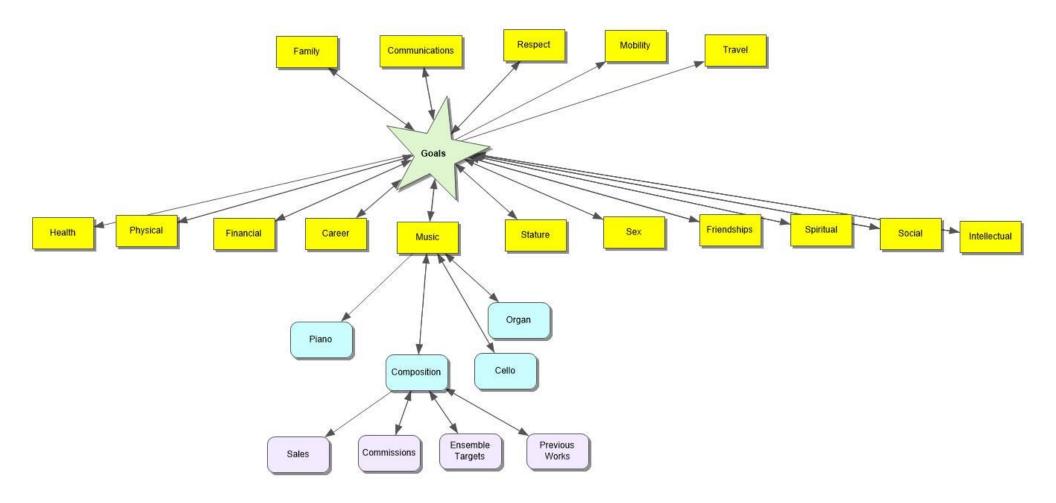

Personal Goals

|       |                                                                                                 | , on a g |                                                                                                |
|-------|-------------------------------------------------------------------------------------------------|----------|------------------------------------------------------------------------------------------------|
| ١.    | Health                                                                                          | XII.     | Communications                                                                                 |
|       | I want to be healthy and mobile                                                                 |          | I want to improve my ability to reach out to people                                            |
|       | I want to have medical facilities close by and available                                        |          | I want to learn how to be in the minds and spirits of others                                   |
|       | I want economic insurance support for all my needs                                              |          | I want to be open to connecting with others freely and relaxed                                 |
|       | I want to be free of injury, strong to accomplish all the tasks I wish to undertake             | XIII.    | Respect                                                                                        |
|       | I want my dental problems to be resolved with the minimum of pain and expense                   |          | I want the respect for myself that is for me as a person as well as for the art that I produce |
|       | I want my eyes to be able to focus on reading print and music                                   |          | and perform                                                                                    |
|       | I want to be free from disease and illness                                                      | XIV.     | Mobility                                                                                       |
| ١١.   | Physical                                                                                        |          | I want to be physically mobile and able to accomplish all tasks related to what I envision I   |
|       | I want to be of a weight consistent with my age and desires                                     |          | want to do                                                                                     |
|       | I want to be comfortable in my body and honor it                                                |          | I want available mobility through sound and economical vehicles                                |
|       | I want to like my body and the pleasure that it can give to me                                  | xv.      | Travel                                                                                         |
|       | I want my environment and housing to be conducive to achieving my goals and lifestyle           |          | I want to be able to have the financial resources to travel anywhere I choose to engage in     |
|       | I want my transportation to be available and flexible to my needs and desires                   |          | dialogues with others                                                                          |
| III.  | Financial                                                                                       |          | I want to be physically able to travel without distress                                        |
|       | I want to have the financial stability to be debt free                                          |          | I want to be able to connect with those in my travels that are supportive and exciting to my   |
|       | I want to be able to have a financial cushion that will be able to supply me with my interests  |          | growth                                                                                         |
|       | and wants without sacrifice and postponement                                                    | XVI.     | Music                                                                                          |
|       | I want to be worry free of financial matters                                                    | AVI.     | I want to expand my music understanding and communications                                     |
| IV.   | Career                                                                                          |          | A. Piano                                                                                       |
| IV.   | I want to be respected, honored and utilized by others for my knowledge, expertise and skills   |          | A. Fland<br>I want to keep my finger skills to their maximum development and strength          |
|       | I want to be recognized as a knowledgeable educator                                             |          | I want to improve my musicality                                                                |
|       | I want to have my music performed                                                               |          |                                                                                                |
|       |                                                                                                 |          | I want to connect with another person in expanding my enjoyment of sight reading and           |
|       | I want to have music commissioned                                                               |          | four hand music                                                                                |
|       | I want to be paid for my music and have it honored                                              |          | I want to be called upon as a contributor to the field                                         |
| .,    | I want to garner an audience of respect for my works                                            |          | B. Cello                                                                                       |
| V.    | Stature                                                                                         |          | I want to improve my skills so that I can master the orchestral repertoire I encounter         |
|       | I want to be a respected member of the community where I'm living                               |          | I want my skills to be of a caliber that I can play well in public as well as accompanying in  |
|       | I want to be a respected member of the region, state and national level for what I can bring to |          | a solo capacity                                                                                |
|       | the table                                                                                       |          | C. Organ                                                                                       |
|       | I want to be considered a worthy leader of the community                                        |          | I want to expand my liturgical work                                                            |
| VI.   | Sex                                                                                             |          | I want to return to playing full time                                                          |
|       | I want to have a continuing and active sex life with all ages and builds                        |          | I want to play and expand my skills and technique                                              |
|       | I want to have a respect from those invited into my bedroom and into my arms                    |          | I want to hone my coordination with my body and the instrument                                 |
|       | I want to have animalistic encounters as well as romantic, affectionate affairs                 |          | I want to improve drastically my mastery of the pedal work                                     |
| VII.  | Friendships                                                                                     |          | D. Composition                                                                                 |
|       | I want to develop supportive and lasting friendships from all ages                              |          | I want to be fluid and productive in my writing                                                |
|       | I want to learn skills from others where I'm lacking                                            |          | I want to be able to enter the real of flow between my ideas and their fruition into           |
|       | I want to have a circle of support that honors my achievements as well as me as a person        |          | performing documents                                                                           |
| VIII. | Spiritual                                                                                       |          | I want all my pieces previously written available for performance and in print                 |
|       | I want to develop a stronger relationship with the spirit world                                 |          | 1. Sales                                                                                       |
|       | I want to be able to work with my guides in a free exchange of communication and support        |          | I want to have a consistent and steady flow of funds generated from my                         |
|       | I want to learn how to encourage myself to reach out on new planes                              |          | compositions                                                                                   |
| IX.   | Social                                                                                          |          | 2. Commissions                                                                                 |
|       | I want to develop a social life that is flexible and yet open to contact and encounter          |          | I want to be receiving paying commissions for my music from local musicians as                 |
|       | I want a circle of people that are accepting of me and my lifestyle choices                     |          | well as nationally and internationally                                                         |
|       | I want a group who are built with a depth that enhances the physical as a celebration of the    |          | 3. Ensemble Targets                                                                            |
|       | intellectual                                                                                    |          | I want to generate compositions the fill the gaps in the published repertoire                  |
| Х.    | Intellectual                                                                                    |          | I want my compositions to be those of choice for those fulfilling certain needs                |
|       | I want to continue to learn about my craft and perfect it                                       |          | that my work speaks to                                                                         |
|       | I want to have people to engage in exchanges and conversations with me that stimulate the       |          | 4. Previous Works                                                                              |
|       | mind and the spirit                                                                             |          | I want my previous musique graphique to be in print and performed                              |
| XI.   | Family                                                                                          |          | I want all of my music to be available                                                         |
|       | I want to keep my family in contact but not intrusively close                                   |          | I want to make a legacy with my music                                                          |
|       |                                                                                                 |          |                                                                                                |

Section XVI. Music

I want to expand my music understanding and communications

Subsection D. Composition

I want to be fluid and productive in my writing

I want to be able to enter the real of flow between my ideas and their fruition into performing documents

I want all my pieces previously written available for performance and in print

1. Sales

I want to have a consistent and steady flow of funds generated from my compositions

- Commissions
   I want to be receiving paying commissions for my music from local musicians as well as nationally and internationally
- 3. Ensemble Targets

I want to generate compositions that fill the gs in the published repertoire I want my compositions to be those of choice for those fulfilling certain needs that my work speaks to

4. Previous Works
I want my previous musique graphique to be in print and performed
I want all of my music to be available
I want to make a legacy with my music

### Goal 1: Section XVI. Music | Subsection D. Composition